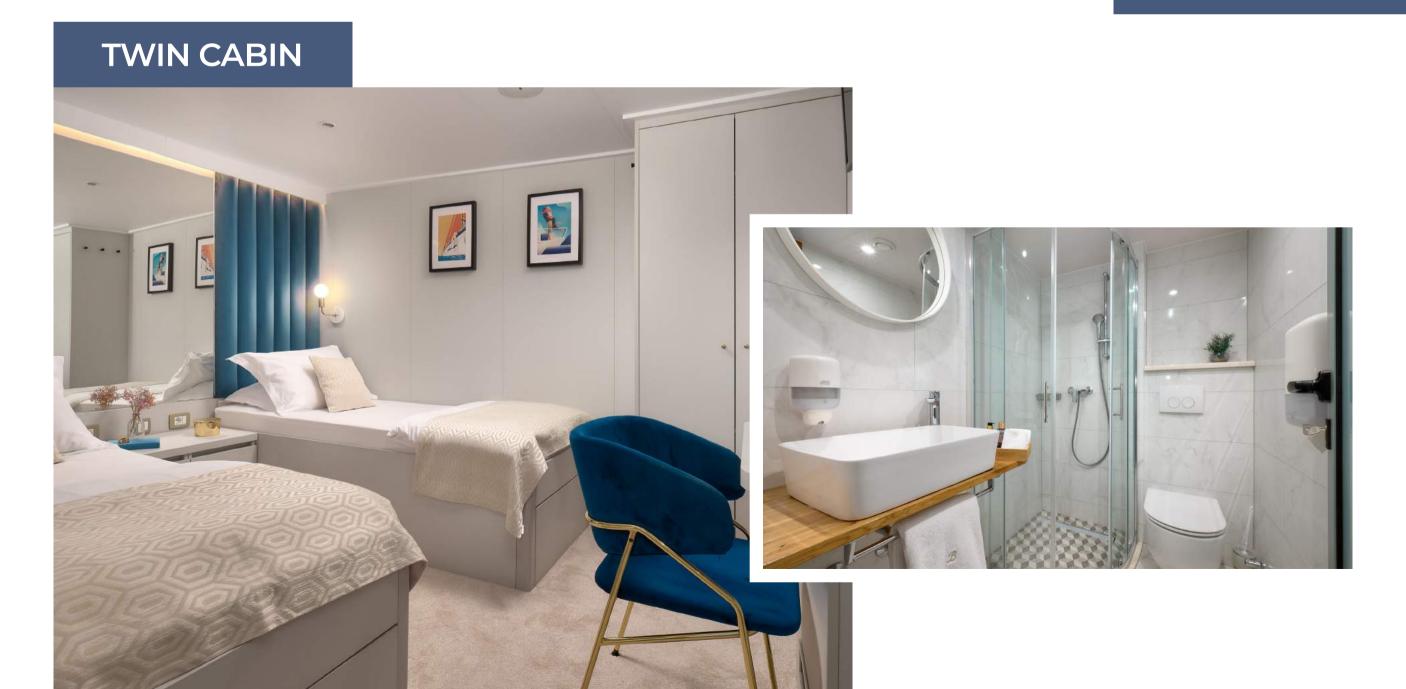

## Cabin Description

### **MAIN DECK**

- 3 Double cabins with double bed. Private bathroom with shower box and home type toilet.
- 7 Convertible cabins (twin or double). Private bathroom with shower box and home type toilet.

### **LOWER DECK**

- 2 Double cabins with double bed. Private bathroom with shower box and home type toilet.
- 4 Convertible cabins (twin or double). Private bathroom with shower box and home typet toilet.
- 2 Triple cabins with double and single bed. Private bathroom with shower box and home typet toilet.

## Cabin Details

DOUBLE CABIN