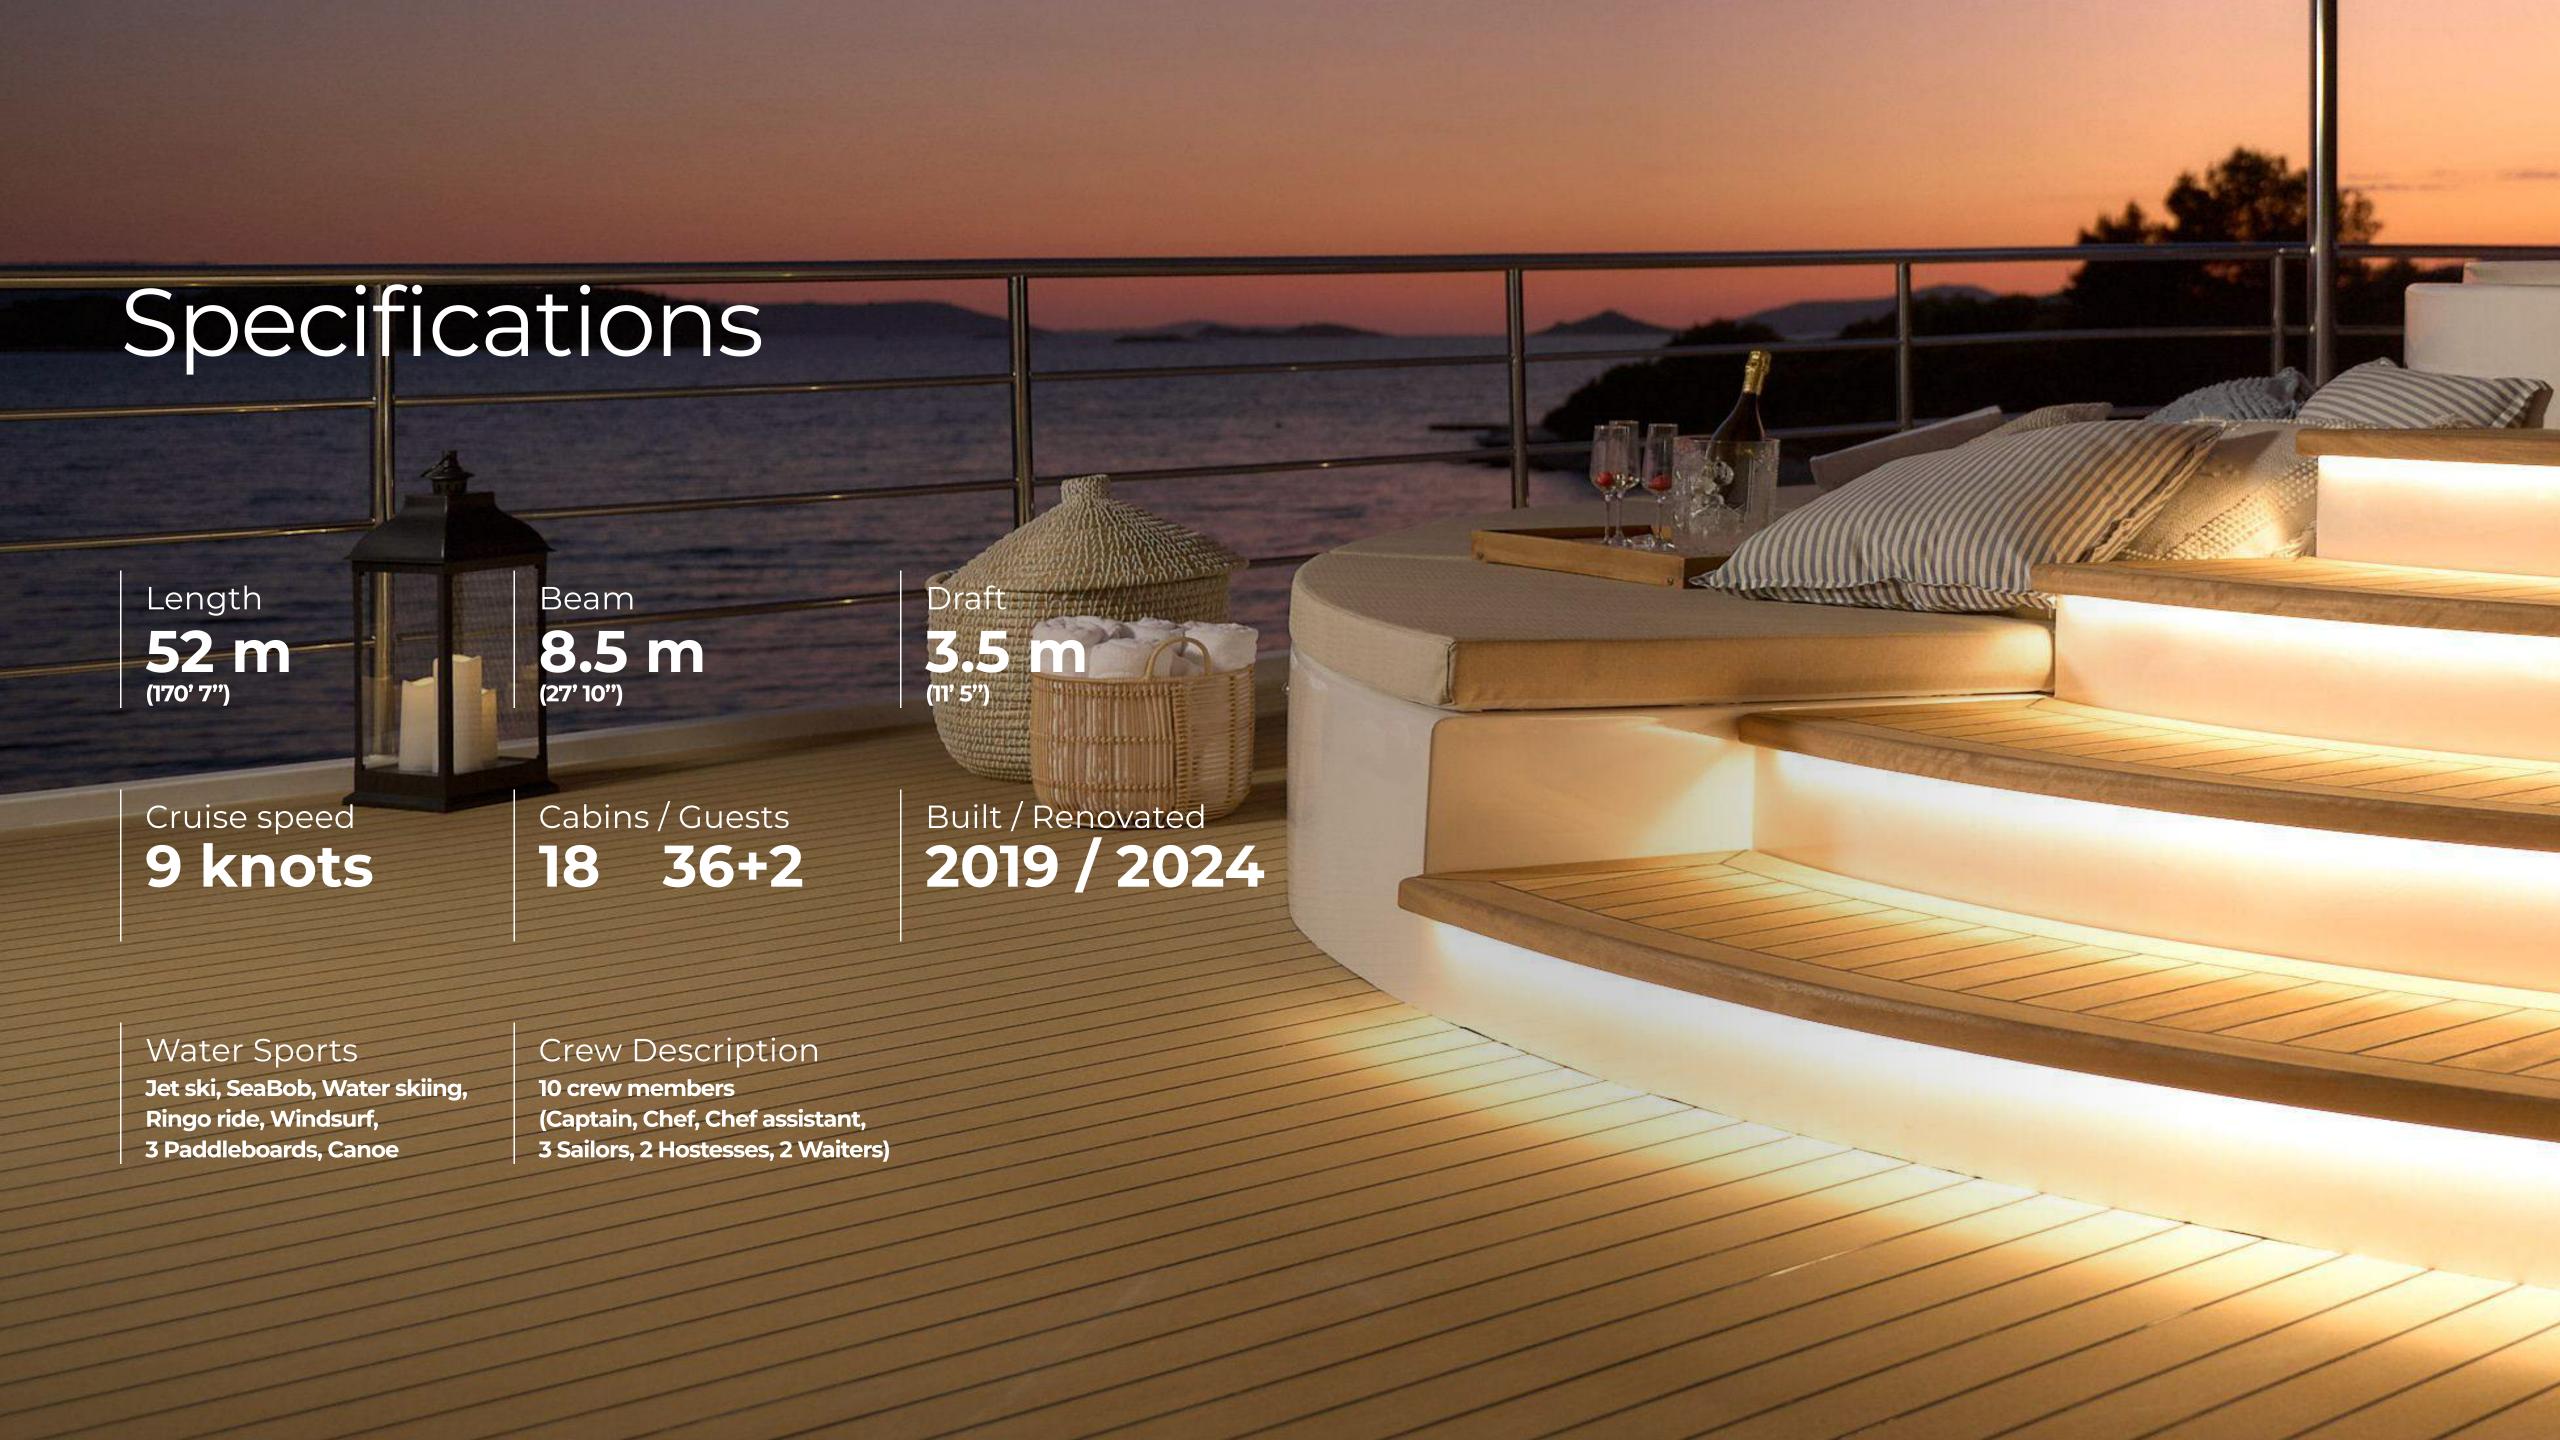

## Wooden Aesthetics

A Captivating Blend of Classical Elegance and Adventure on the Adriatic Sea with a brand new luxurious sundeck. Spanning 52 meters, the yacht Bellezza features 18 cabins across two decks, with the capacity to host up to 38 (36+2) guests.

## Stunning Exterior & Upgrades

Bellezza's exterior offers plenty of room to relax and enjoy Dalmatian island views. After sunbathing, guests can cool down in a shaded area and enjoy their cocktails. The Sundeck with a jacuzzi and a lounging area was completely renovated in 2024.

## Thrilling Water Toys and Activities

Enjoy the Adriatic Sea through Bellezza's exciting watersports. Try paddleboarding, and canoeing for discovering secluded beaches. Adrenaline seekers can opt for waterskiing or windsurfing, or enjoy a fun ringo ride with the tender boat. For solitary adventures, a jet ski or SeaBob is available.

## INCLUDED

Agency Support: complimentary assistant who will guide you through your entire yacht journey

Shipboard accommodation: maximum number of 36+2 guests sleeping in 18 cabins.

Crew: 10 members (Captain, Chef, Chef assistant, 3 Sailors, 2 Hostesses, 2 Waiters)