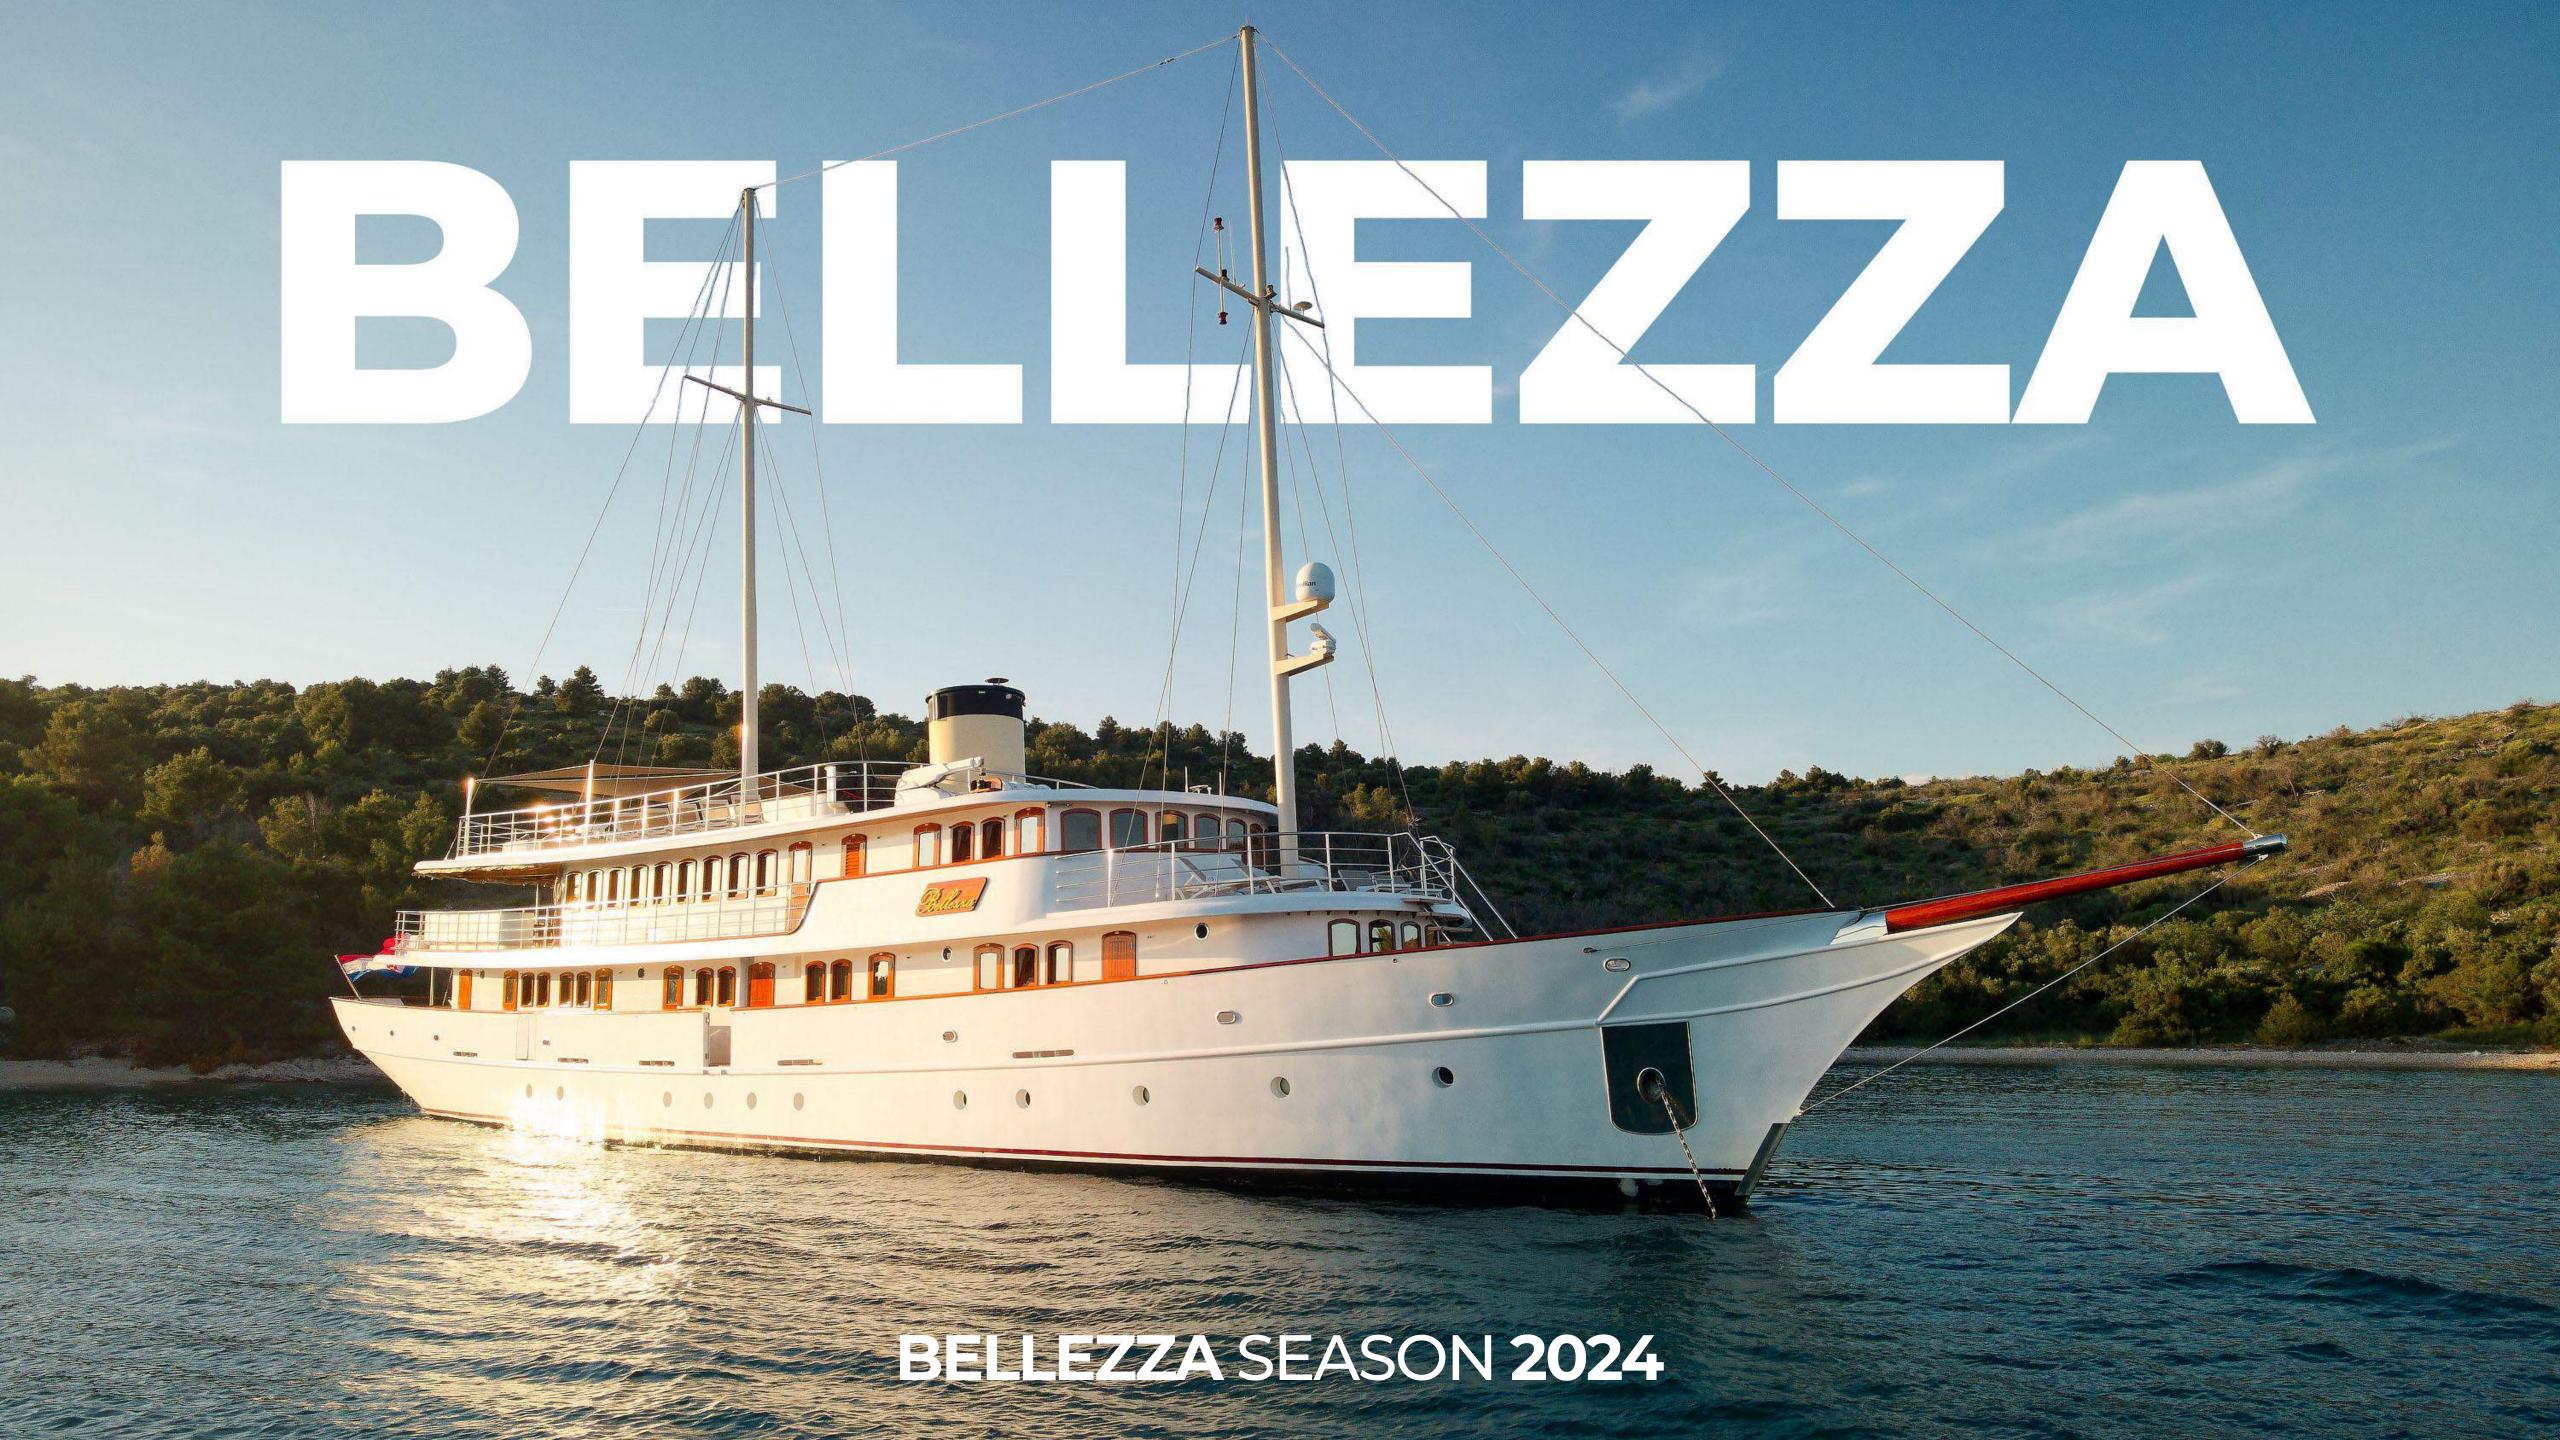

## Wooden Aesthetics

A Captivating Blend of Classical Elegance and Adventure on the Adriatic Sea with a brand new luxurious sundeck. Spanning 52 meters, the yacht Bellezza features 18 cabins across two decks, with the capacity to host up to 38 (36+2) guests.

In Italian, 'bellezza' translates to beauty, which perfectly encapsulates the essence of this custom-made yacht. Its design takes inspiration from the renowned yacht "Vajoliroja", previously owned by Johnny Depp, noted for its distinctive pirate theme and captivating wooden aesthetics.