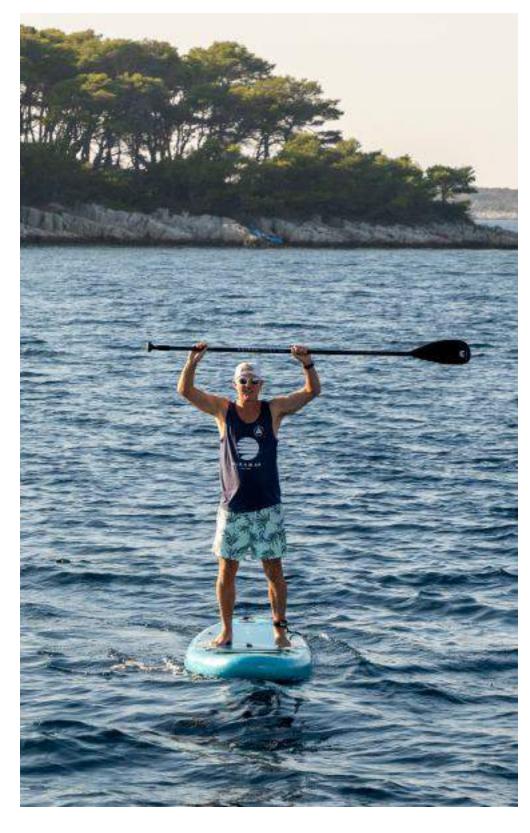

## Thrilling Water Toys and Activities

Enjoy the Adriatic Sea through Bellezza's exciting watersports. Try paddleboarding, and canoeing for discovering secluded beaches. Adrenaline seekers can opt for waterskiing or windsurfing, or enjoy a fun ringo ride with the tender boat. For solitary adventures, a jet ski or SeaBob is available.