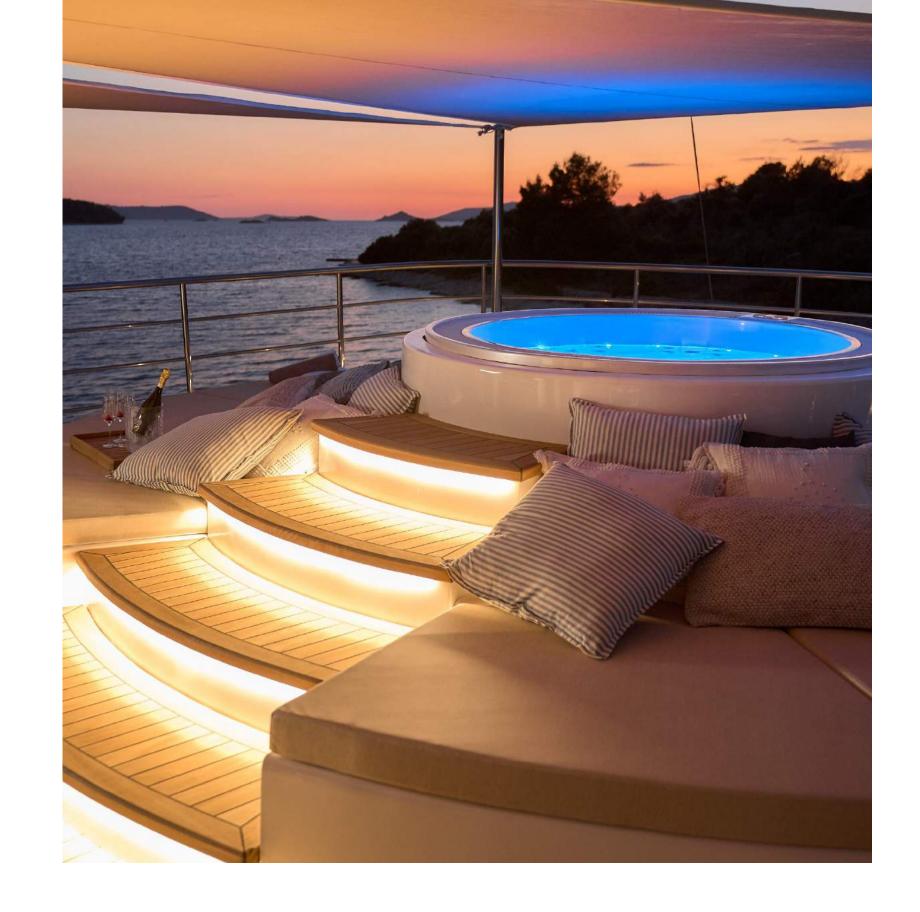

## Stunning Exterior & Upgrades

Bellezza's exterior offers plenty of room to relax and enjoy Dalmatian island views. After sunbathing, guests can cool down in a shaded area and enjoy their cocktails. The Sundeck with a jacuzzi and a lounging area was completely renovated in 2024.