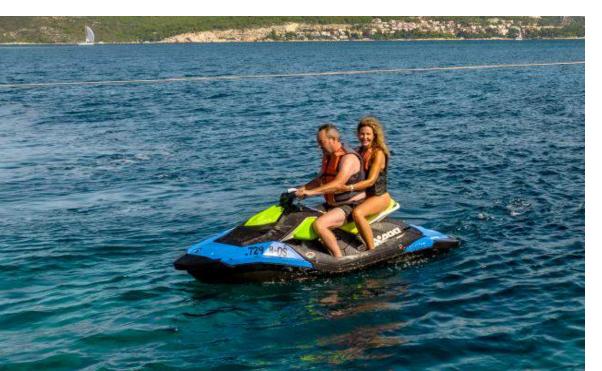

## Thrilling Water Toys and Activities

Enjoy the Adriatic Sea through Bellezza's exciting watersports. Try paddleboarding, and canoeing for discovering secluded beaches. Adrenaline seekers can opt for waterskiing or windsurfing, or enjoy a fun ringo ride with the tender boat. For solitary adventures, a jet ski or SeaBob is available.