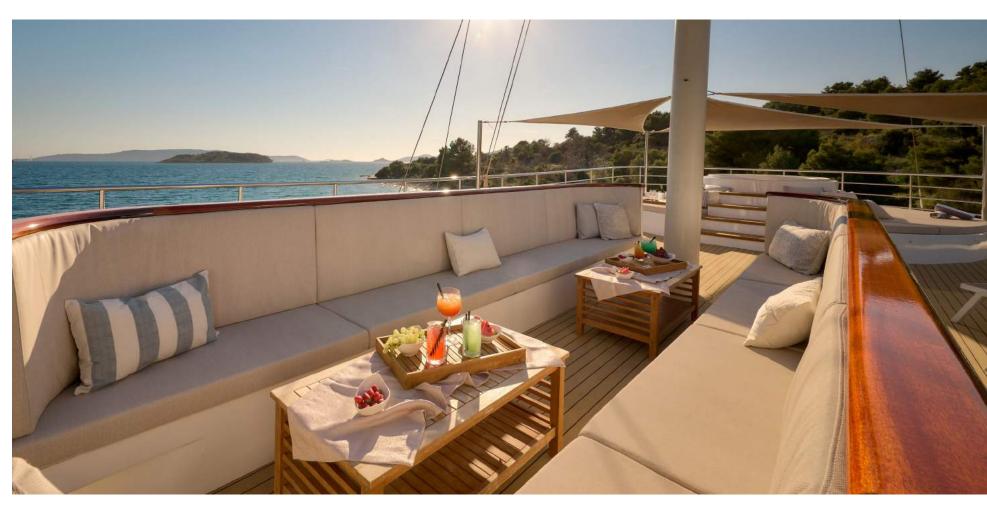

## Stunning Exterior & Upgrades

Bellezza's exterior offers plenty of room to relax and enjoy Dalmatian island views. After sunbathing, guests can cool down in a shaded area and enjoy their cocktails. The Sundeck with a jacuzzi and a lounging area was completely renovated in 2024.