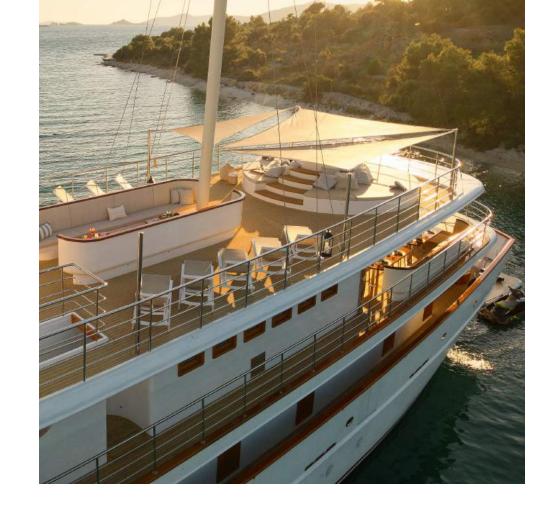

## Wooden Aesthetics

A Captivating Blend of Classical Elegance and Adventure on the Adriatic Sea with a brand new luxurious sundeck. Spanning 52 meters, the yacht Bellezza features 18 cabins across two decks, with the capacity to host up to 38 (36+2) guests.

## Stunning Exterior & Upgrades

Bellezza's exterior offers plenty of room to relax and enjoy Dalmatian island views. After sunbathing, guests can cool down in a shaded area and enjoy their cocktails. The Sundeck with a jacuzzi and a lounging area was completely renovated in 2024.