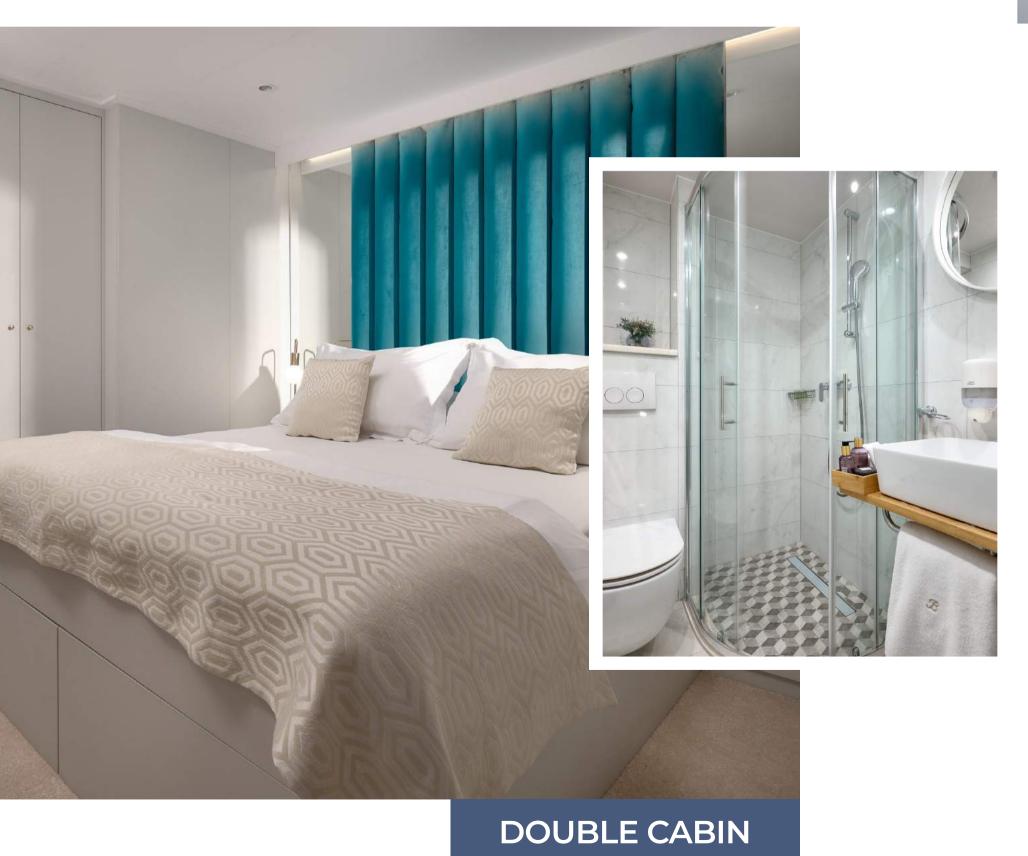

### **MAIN DECK**

- 3 Double cabins with double bed. Private bathroom with shower box and home type toilet.
- 7 Convertible cabins (twin or double). Private bathroom with shower box and home type toilet.

### **LOWER DECK**

- 2 Double cabins with double bed. Private bathroom with shower box and home type toilet.
- 4 Convertible cabins (twin or double). Private bathroom with shower box and home typet toilet.
- 2 Triple cabins with double and single bed. Private bathroom with shower box and home typet toilet.

## Cabin Details

DOUBLE CABIN