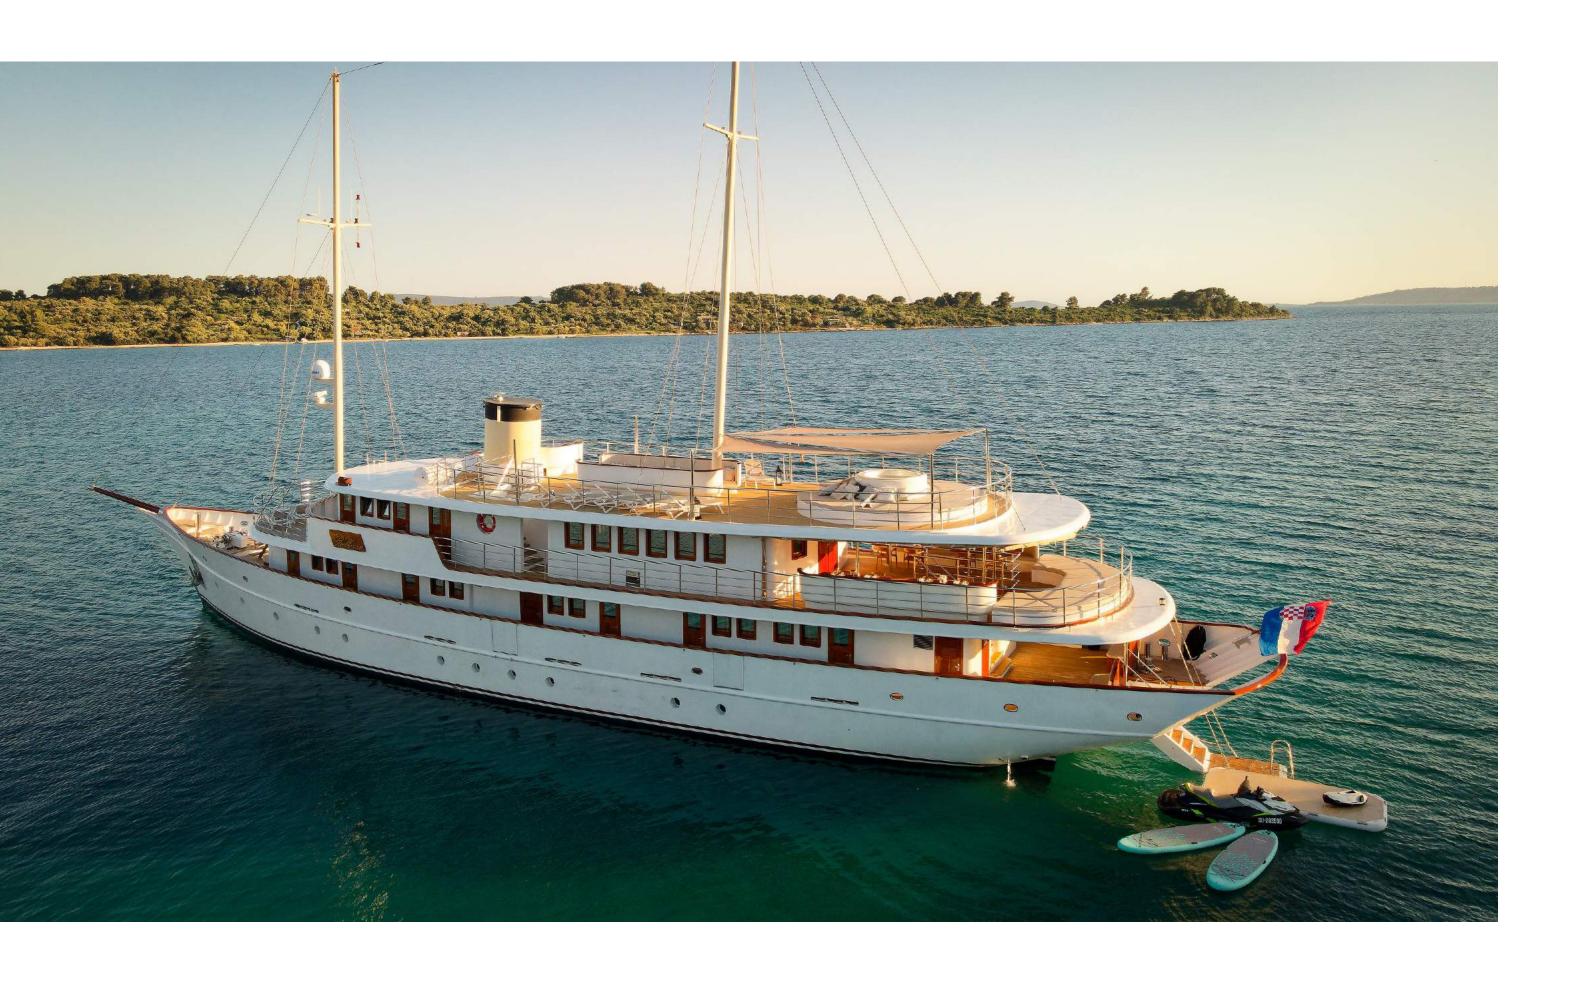

## Wooden Aesthetics

A Captivating Blend of Classical Elegance and Adventure on the Adriatic Sea with a brand new luxurious sundeck. Spanning 52 meters, the yacht Bellezza features 18 cabins across two decks, with the capacity to host up to 38 (36+2) guests.

## Stunning Exterior & Upgrades

Bellezza's exterior offers plenty of room to relax and enjoy Dalmatian island views. After sunbathing, guests can cool down in a shaded area and enjoy their cocktails. The Sundeck with a jacuzzi and a lounging area was completely renovated in 2024.