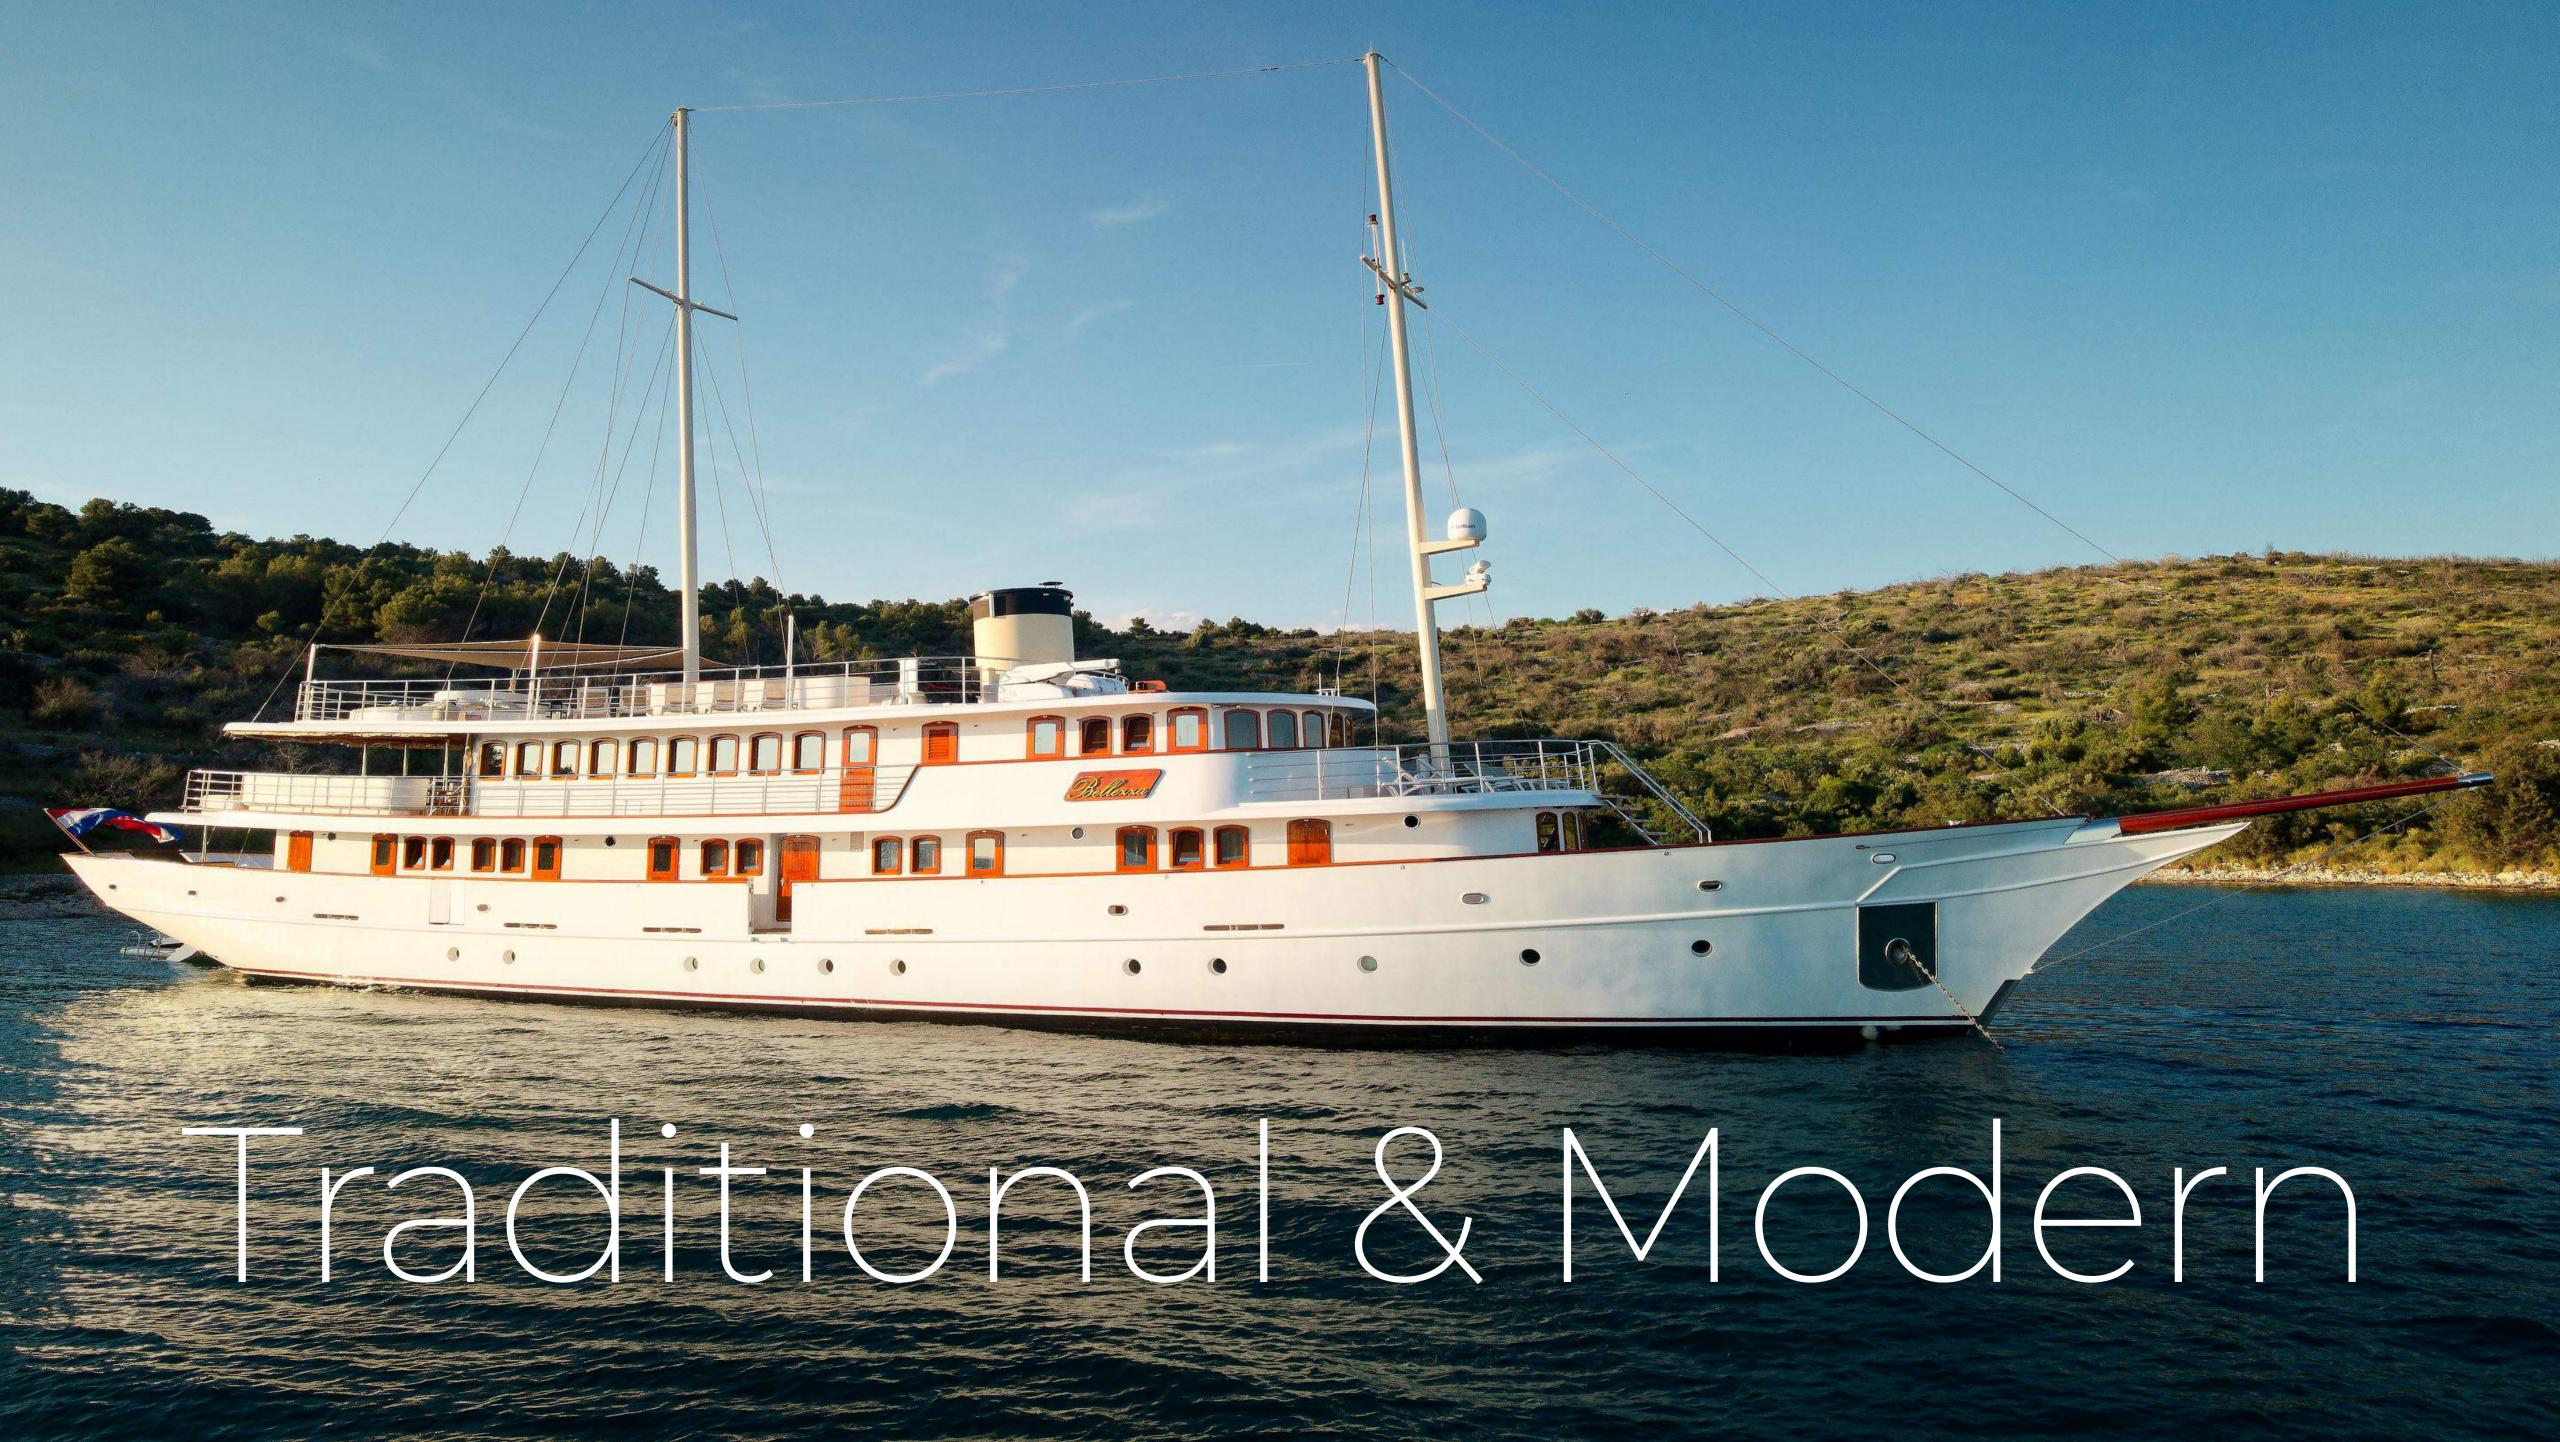

## Wooden Aesthetics

A Captivating Blend of Classical Elegance and Adventure on the Adriatic Sea with a brand new luxurious sundeck. Spanning 52 meters, the yacht Bellezza features 18 cabins across two decks, with the capacity to host up to 38 (36+2) guests.

In Italian, 'bellezza' translates to beauty, which perfectly encapsulates the essence of this custom-made yacht. Its design takes inspiration from the renowned yacht "Vajoliroja", previously owned by Johnny Depp, noted for its distinctive pirate theme and captivating wooden aesthetics.

## Stunning Exterior & Upgrades

Bellezza's exterior offers plenty of room to relax and enjoy Dalmatian island views. After sunbathing, guests can cool down in a shaded area and enjoy their cocktails. The Sundeck with a jacuzzi and a lounging area was completely renovated in 2024.