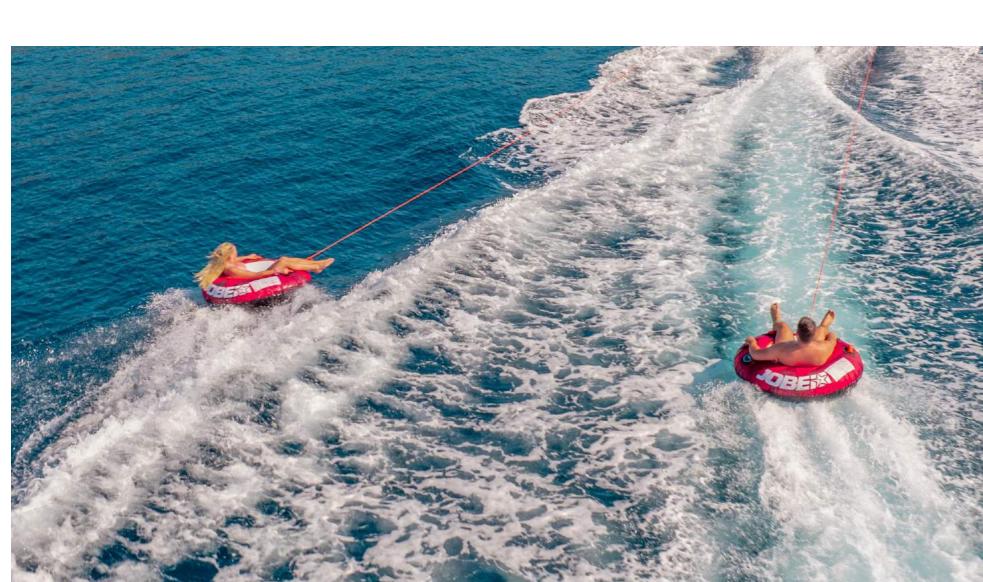

## Thrilling Water Toys and Activities

Enjoy the Adriatic Sea through Bellezza's exciting watersports. Try paddleboarding, and canoeing for discovering secluded beaches. Adrenaline seekers can opt for waterskiing or windsurfing, or enjoy a fun ringo ride with the tender boat. For solitary adventures, a jet ski or SeaBob is available.