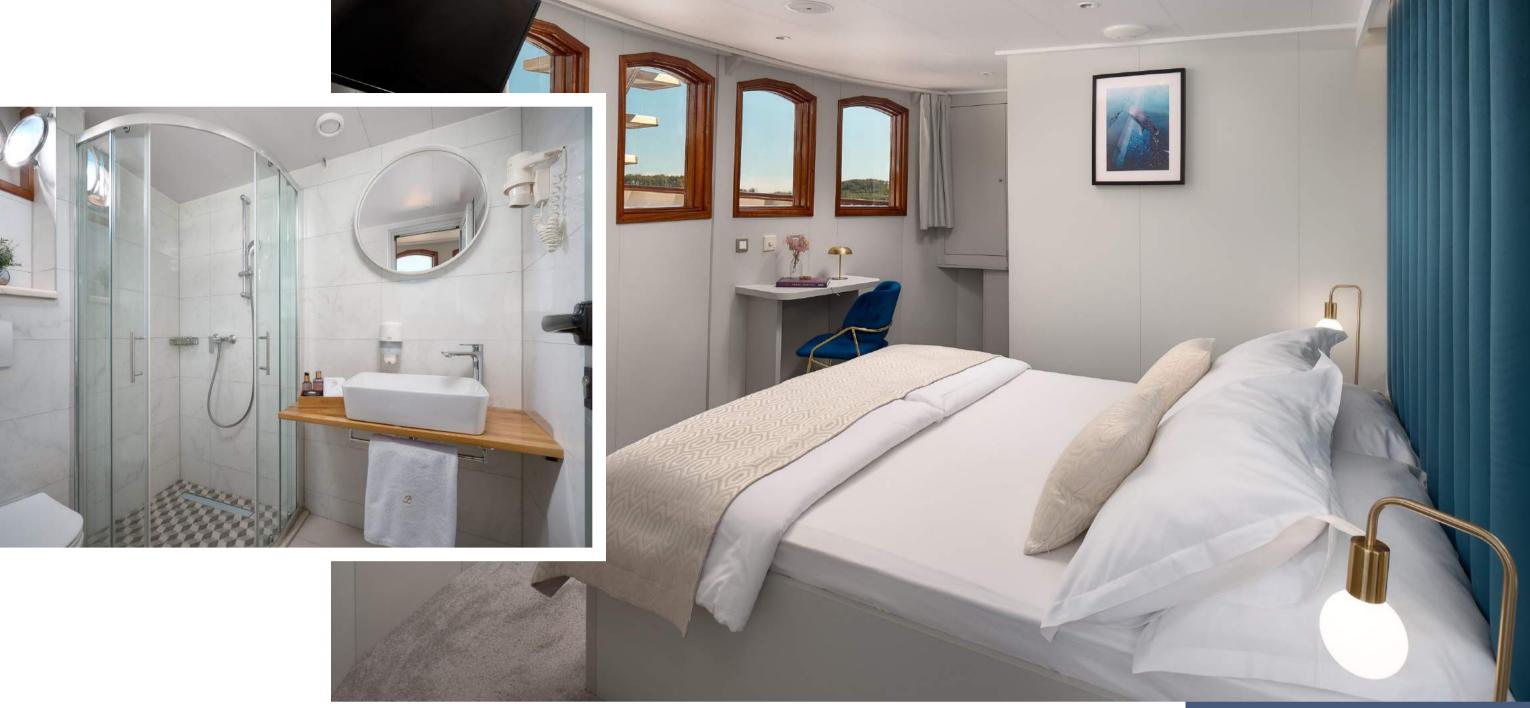

### **MAIN DECK**

- 3 Double cabins with double bed. Private bathroom with shower box and home type toilet.
- 7 Convertible cabins (twin or double). Private bathroom with shower box and home type toilet.

### **LOWER DECK**

- 2 Double cabins with double bed. Private bathroom with shower box and home type toilet.
- 4 Convertible cabins (twin or double). Private bathroom with shower box and home typet toilet.
- 2 Triple cabins with double and single bed. Private bathroom with shower box and home typet toilet.

## Cabin Details

DOUBLE CABIN