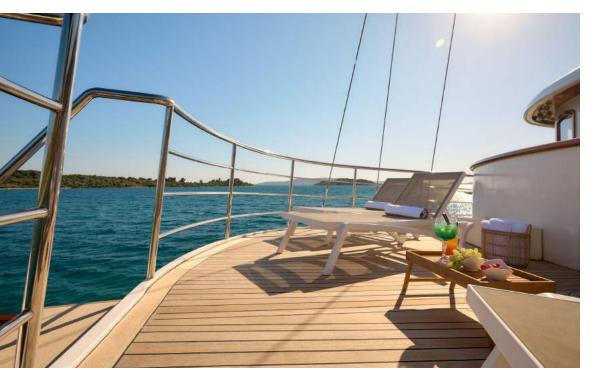

## Stunning Exterior & Upgrades

Bellezza's exterior offers plenty of room to relax and enjoy Dalmatian island views. After sunbathing, guests can cool down in a shaded area and enjoy their cocktails. The Sundeck with a jacuzzi and a lounging area was completely renovated in 2024.