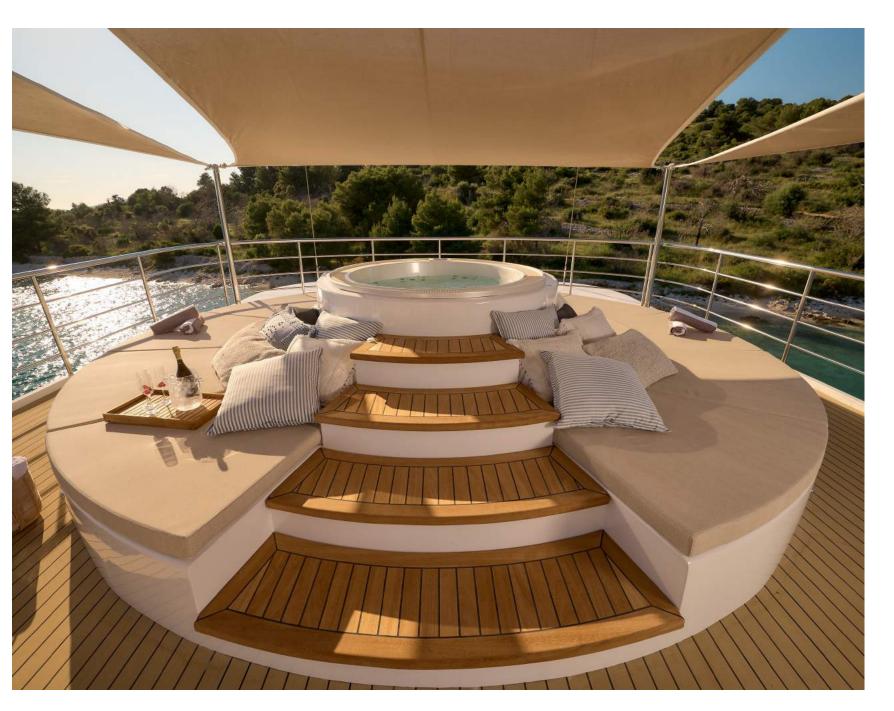

## Stunning Exterior & Upgrades

Bellezza's exterior offers plenty of room to relax and enjoy Dalmatian island views. After sunbathing, guests can cool down in a shaded area and enjoy their cocktails. The Sundeck with a jacuzzi and a lounging area was completely renovated in 2024.