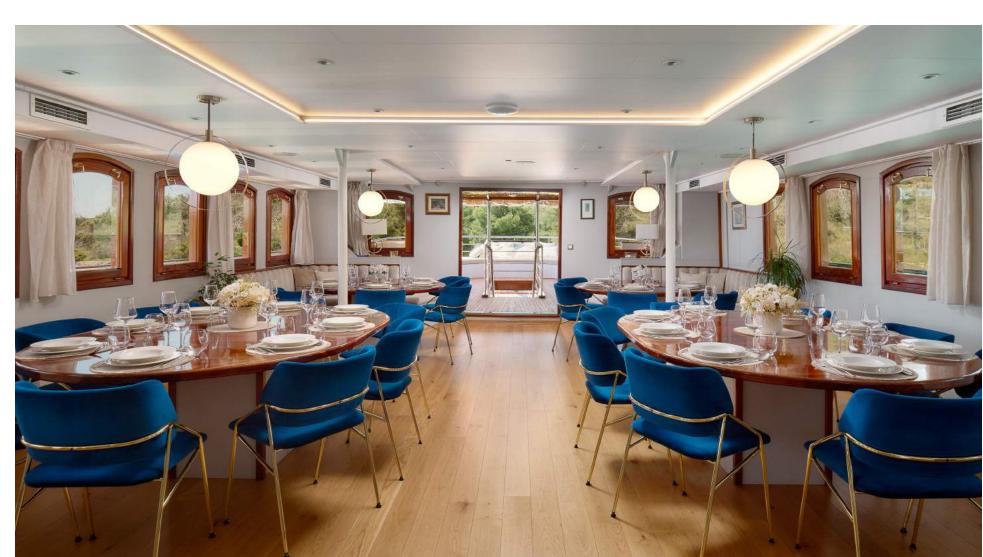

+2) guests.

## And Classic Allure







# Savor & Rejoice

DESTINATION

## Croatia

Croatia is one of the most popular yachting destinations with many beautiful regions, historic towns, islands, and small villages.

15.2324° E

43.8707° N

## Seafaring Legacy & Inspiration

Owner & captain Ante is sailing the Adriatic from an early age of six. His outgoing nature and passion for showcasing his coast fueled his love for yachting. In 2017, he fulfilled his dream by creating the luxurious 'Bellezza'.

In Italian, 'bellezza' translates to beauty, which perfectly encapsulates the essence of this custom-made yacht. Its design takes inspiration from the renowned yacht "Vajoliroja", previously owned by Johnny Depp, noted for its distinctive pirate theme and captivating wooden aesthetics.









## Stunning Exterior & Upgrades

Bellezza's exterior offers plenty of room to relax and enjoy Dalmatian island views. After sunbathing, guests can cool down in a shaded area and enjoy their cocktails. The Sundeck with a jacuzzi and a lounging area was completely renovated in 2024.









## Thrilling Water Toys and Activities

Enjoy the Adriatic Sea through Bellezza's exciting watersports. Try paddleboarding, and canoeing for discovering secluded beaches. Adrenaline seekers can opt for waterskiing or windsurfing, or enjoy a fun ringo ride with the tender boat. For solitary adventures, a jet ski or SeaBob is available.











## Cabin Description

### **MAIN DECK**

- 3 Double cabins with double bed. Private bathroom with shower box and home type toilet.
- 7 Convertible cabins (twin