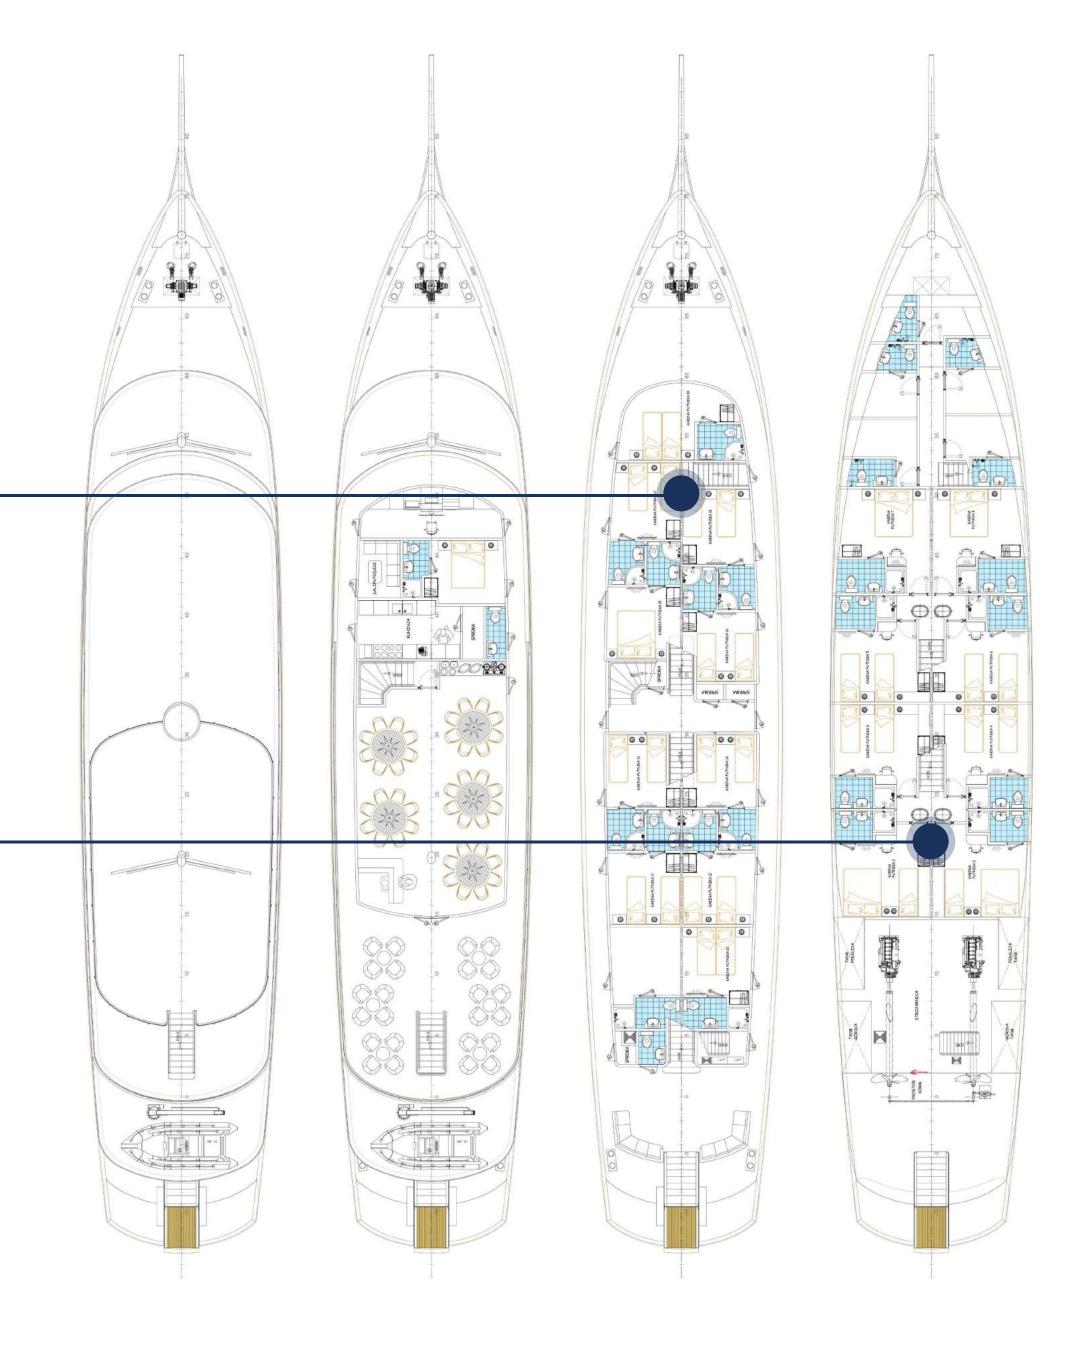

### **MAIN DECK**

- 3 Double cabins with double bed. Private bathroom with shower box and home type toilet.
- 7 Convertible cabins (twin or double). Private bathroom with shower box and home type toilet.

### **LOWER DECK**

- 2 Double cabins with double bed. Private bathroom with shower box and home type toilet.
- 4 Convertible cabins (twin or double). Private bathroom with shower box and home typet toilet.
- 2 Triple cabins with double and single bed. Private bathroom with shower box and home typet toilet.