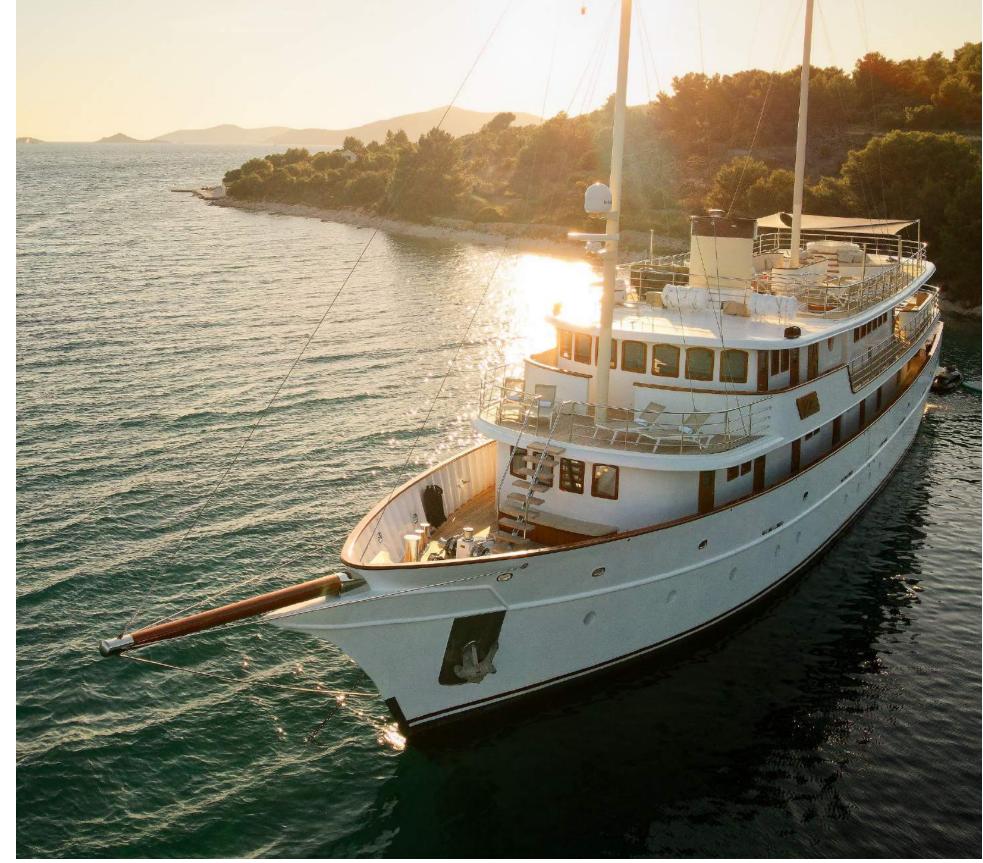

## Wooden Aesthetics

A Captivating Blend of Classical Elegance and Adventure on the Adriatic Sea with a brand new luxurious sundeck. Spanning 52 meters, the yacht Bellezza features 18 cabins across two decks, with the capacity to host up to 38 (36+2) guests.