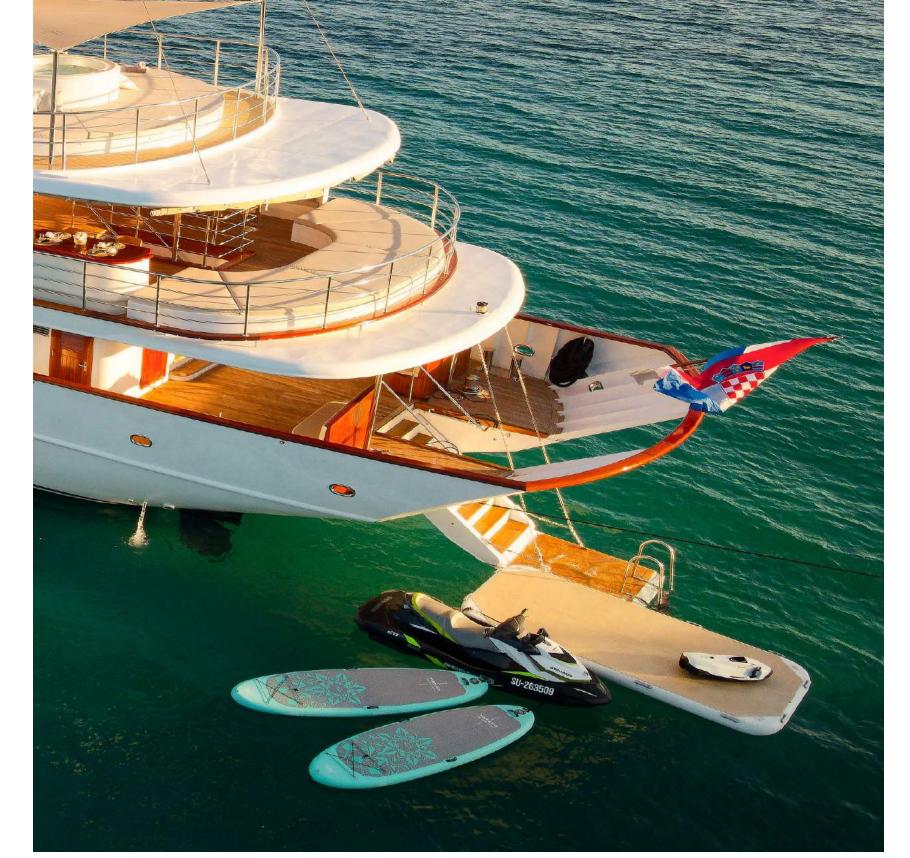

## Thrilling Water Toys and Activities

Enjoy the Adriatic Sea through Bellezza's exciting watersports. Try paddleboarding, and canoeing for discovering secluded beaches. Adrenaline seekers can opt for waterskiing or windsurfing, or enjoy a fun ringo ride with the tender boat. For solitary adventures, a jet ski or SeaBob is available.